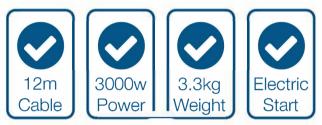

## Specification

| Model                                    | HYBV3000E     |
|------------------------------------------|---------------|
| Start Method                             | Electric      |
| No Load Speed (RPM)                      | 8000/14000    |
| Volume (CFM)                             | 477           |
| Cable Length (m)                         | 12            |
| Gross Weight (kg)                        | 4.4           |
| Power (w)                                | 3000          |
| Fuel Type                                | Electric      |
| Fully Assembled Dimenions H x W x L (mm) | 1120x290x1120 |
| Net Weight (kg)                          | 3.3           |