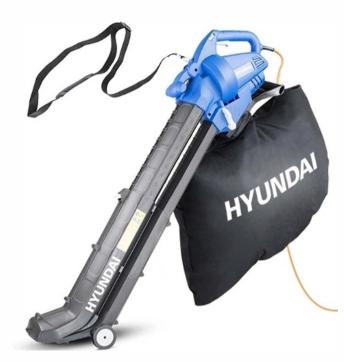

## 3-IN-1 GARDEN VACUUM / LEAF BLOWER

The HYBV3000E is a lightweight, versatile, budget-friendly and powerful electric leaf blower, vacuum and mulcher from Hyundai, ideal for tidying up the grounds and gardens throughout the year.

## Specification

| Model                                    | HYBV3000E     |
|------------------------------------------|---------------|
| Start Method                             | Electric      |
| No Load Speed (RPM)                      | 8000/14000    |
| Volume (CFM)                             | 477           |
| Cable Length (m)                         | 12            |
| Gross Weight (kg)                        | 4.4           |
| Power (w)                                | 3000          |
| Fuel Type                                | Electric      |
| Fully Assembled Dimenions H x W x L (mm) | 1120x290x1120 |
| Net Weight (kg)                          | 3.3           |